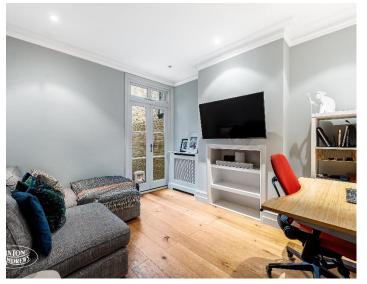

This nicely modernised and decorated family home comes with two reception rooms. Fitted kitchen/breakfast room with underfloor heating. Downstairs cloakroom. Stylish family bathroom and ensuite shower room and three good size bedrooms. Original features. Gas central heating and west facing garden. The property is protected by a new roof. *No forward chain.* 