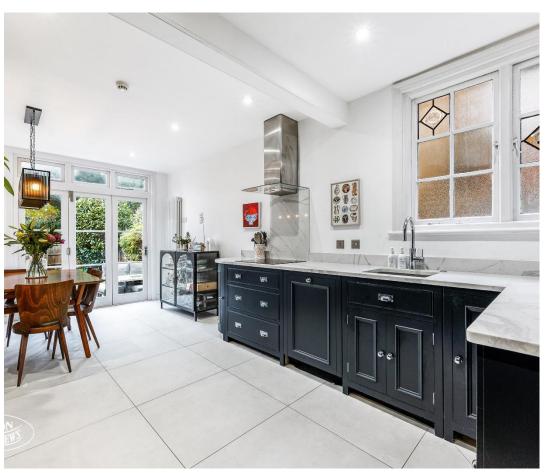

This nicely modernised and decorated family home comes with two reception rooms. Fitted kitchen/breakfast room with underfloor heating. Downstairs cloakroom. Stylish family bathroom and ensuite shower room and three good size bedrooms. Original features. Gas central heating and west facing garden. The property is protected by a new roof. *No forward chain.* 