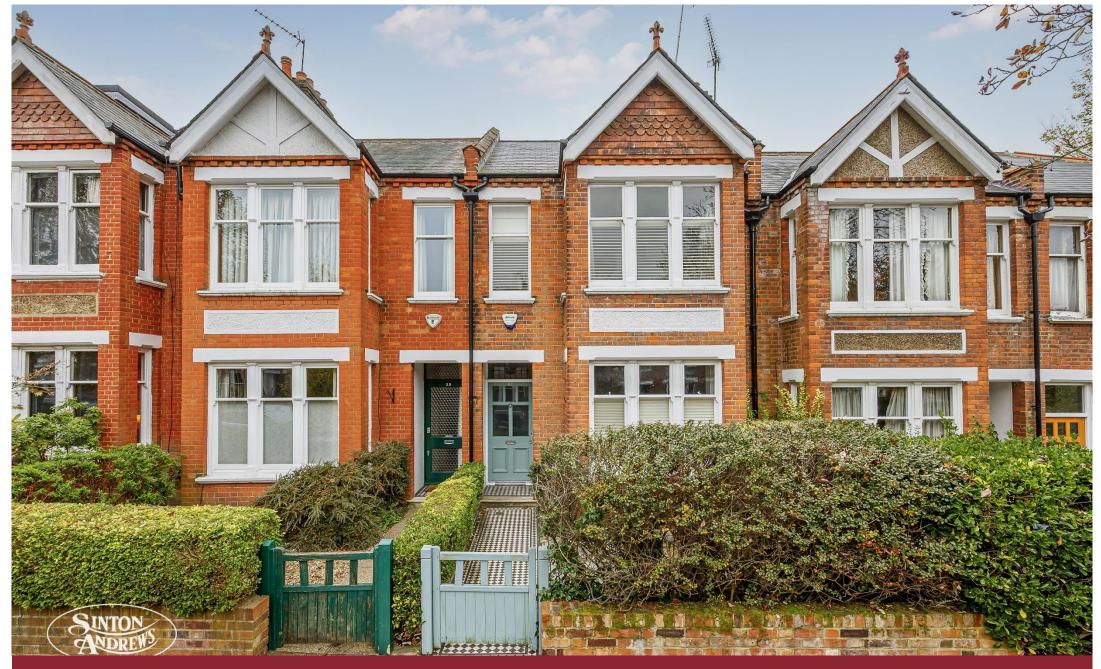

# AN ATTRACTIVE RED BRICK EDWARDIAN VILLA WITH THREE DOUBLE BEDROOMS AND TWO BATHROOMS.

Number 37 is perfectly placed on the west side of this ever-fashionable tree lined Avenue. Close to Pitshanger Village and being well placed for excellent local shops and restaurants plus Montpelier, St Gregory and North Ealing schools. Pitshanger Park and the Brentham Club also close at hand.

This nicely modernised and decorated family home comes with two reception rooms. Fitted kitchen/breakfast room with underfloor heating. Downstairs cloakroom. Stylish family bathroom and ensuite shower room and three good size bedrooms. Original features. Gas central heating and west facing garden. The property is protected by a new roof. *No forward chain.* 