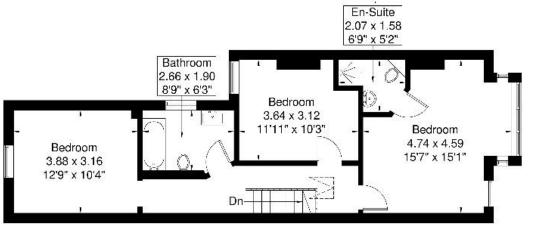

This nicely modernised and decorated family home comes with two reception rooms. Fitted kitchen/breakfast room with underfloor heating. Downstairs cloakroom. Stylish family bathroom and ensuite shower room and three good size bedrooms. Original features. Gas central heating and west facing garden. The property is protected by a new roof. *No forward chain.* 

## Woodfield Avenue

Approximate Gross Internal Area = 117 sq m / 1258 sq ft

First Floor 58.9 sq m / 633 sq ft

58.1 sq m / 625 sq ft

Although every attempt has been made to ensure accuracy, all measurements are approximate. The floorplan is for illustrative purposes only and not to scale. 
© www.prspective.co.uk