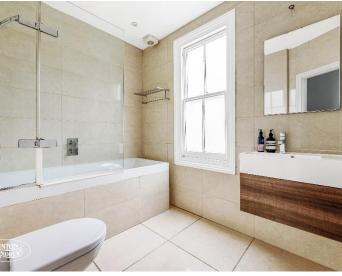

This nicely modernised and decorated family home comes with two reception rooms. Fitted kitchen/breakfast room with underfloor heating. Downstairs cloakroom. Stylish family bathroom and ensuite shower room and three good size bedrooms. Original features. Gas central heating and west facing garden. The property is protected by a new roof. *No forward chain.* 