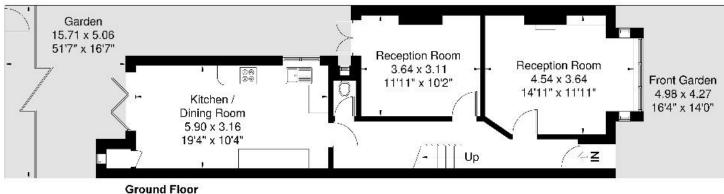

This nicely modernised and decorated family home comes with two reception rooms. Fitted kitchen/breakfast room with underfloor heating. Downstairs cloakroom. Stylish family bathroom and ensuite shower room and three good size bedrooms. Original features. Gas central heating and west facing garden. The property is protected by a new roof. *No forward chain.* 

## Woodfield Avenue

Approximate Gross Internal Area = 117 sq m / 1258 sq ft

First Floor 58.9 sq m / 633 sq ft

58.1 sq m / 625 sq ft

Although every attempt has been made to ensure accuracy, all measurements are approximate. The floorplan is for illustrative purposes only and not to scale. 
© www.prspective.co.uk