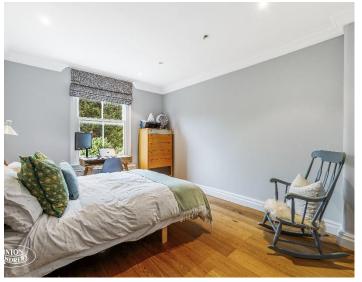

This nicely modernised and decorated family home comes with two reception rooms. Fitted kitchen/breakfast room with underfloor heating. Downstairs cloakroom. Stylish family bathroom and ensuite shower room and three good size bedrooms. Original features. Gas central heating and west facing garden. The property is protected by a new roof. *No forward chain.* 