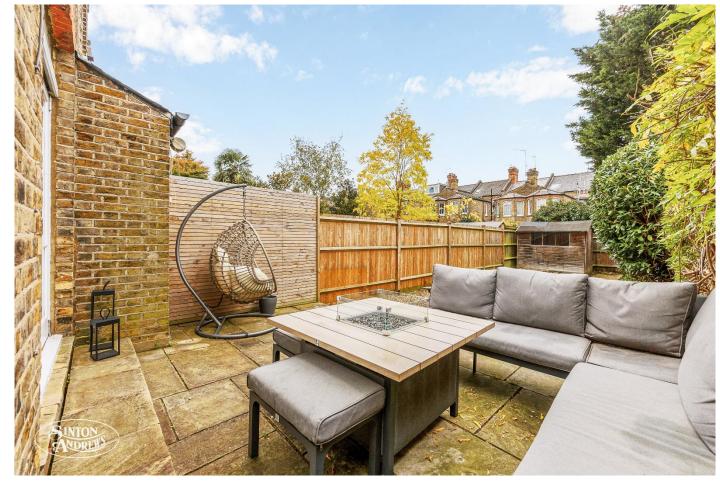

This nicely modernised and decorated family home comes with two reception rooms. Fitted kitchen/breakfast room with underfloor heating. Downstairs cloakroom. Stylish family bathroom and ensuite shower room and three good size bedrooms. Original features. Gas central heating and west facing garden. The property is protected by a new roof. *No forward chain.* 