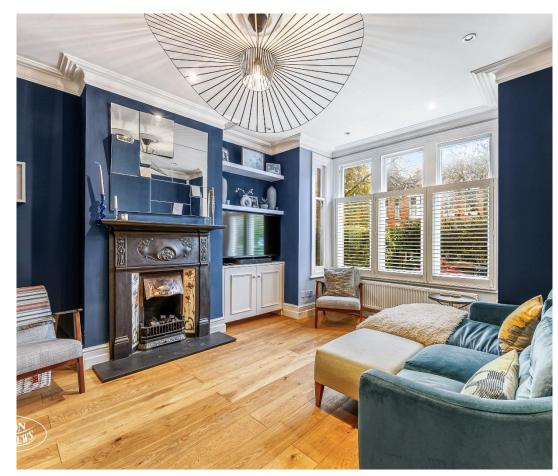

This nicely modernised and decorated family home comes with two reception rooms. Fitted kitchen/breakfast room with underfloor heating. Downstairs cloakroom. Stylish family bathroom and ensuite shower room and three good size bedrooms. Original features. Gas central heating and west facing garden. The property is protected by a new roof. *No forward chain.* 