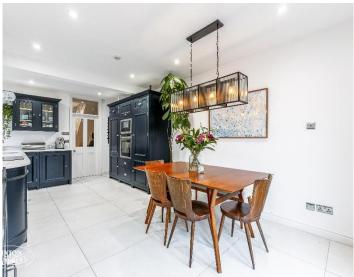

This nicely modernised and decorated family home comes with two reception rooms. Fitted kitchen/breakfast room with underfloor heating. Downstairs cloakroom. Stylish family bathroom and ensuite shower room and three good size bedrooms. Original features. Gas central heating and west facing garden. The property is protected by a new roof. *No forward chain.* 