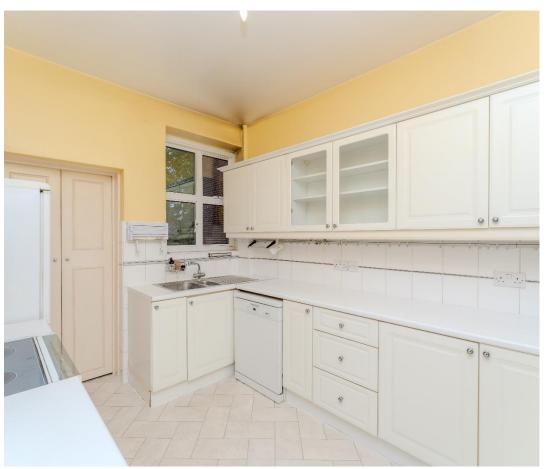

This versatile Art Deco apartment comes with a south facing living room. Dining room / Bedroom 4. Three bedrooms. Bathroom and shower room. Kitchen / Utility room. Original features including wood parquet floor. No forward chain. One dedicated underground parking space. Lift and resident manager.