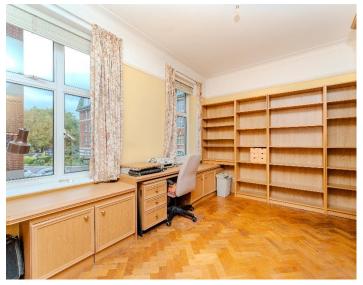

This versatile Art Deco apartment comes with a south facing living room. Dining room / Bedroom 4. Three bedrooms. Bathroom and shower room. Kitchen / Utility room. Original features including wood parquet floor. No forward chain. One dedicated underground parking space. Lift and resident manager.