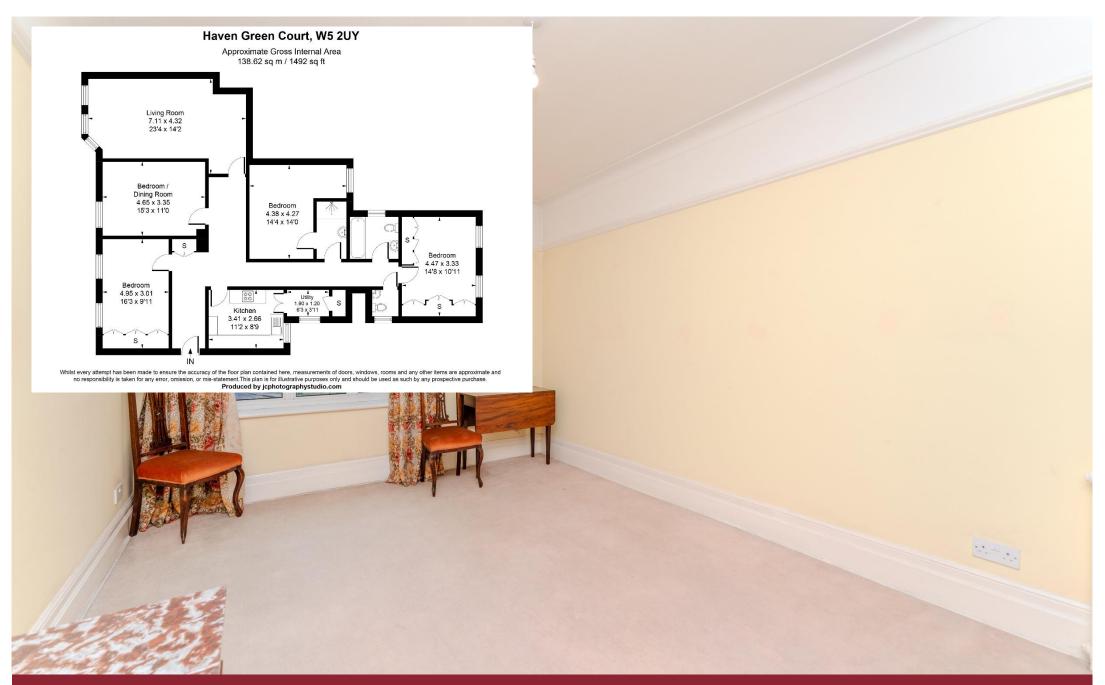

This versatile Art Deco apartment comes with a south facing living room. Dining room / Bedroom 4. Three bedrooms. Bathroom and shower room. Kitchen / Utility room. Original features including wood parquet floor. No forward chain. One dedicated underground parking space. Lift and resident manager.