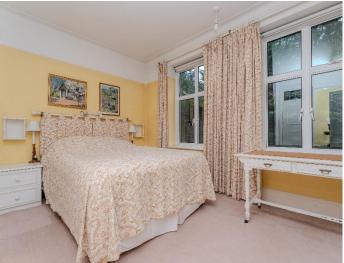

This versatile Art Deco apartment comes with a south facing living room. Dining room / Bedroom 4. Three bedrooms. Bathroom and shower room. Kitchen / Utility room. Original features including wood parquet floor. No forward chain. One dedicated underground parking space. Lift and resident manager.