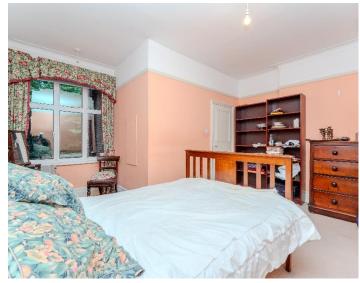

This versatile Art Deco apartment comes with a south facing living room. Dining room / Bedroom 4. Three bedrooms. Bathroom and shower room. Kitchen / Utility room. Original features including wood parquet floor. No forward chain. One dedicated underground parking space. Lift and resident manager.