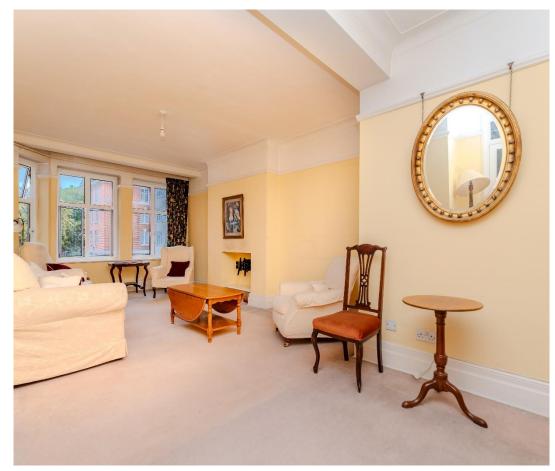

This versatile Art Deco apartment comes with a south facing living room. Dining room / Bedroom 4. Three bedrooms. Bathroom and shower room. Kitchen / Utility room. Original features including wood parquet floor. No forward chain. One dedicated underground parking space. Lift and resident manager.