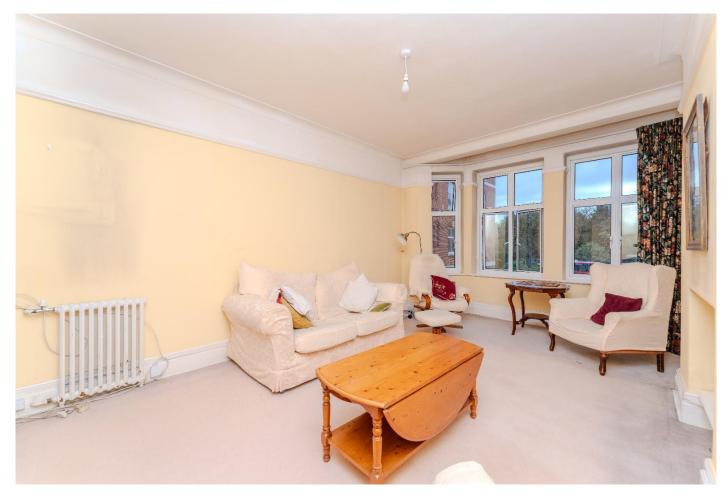

This versatile Art Deco apartment comes with a south facing living room. Dining room / Bedroom 4. Three bedrooms. Bathroom and shower room. Kitchen / Utility room. Original features including wood parquet floor. No forward chain. One dedicated underground parking space. Lift and resident manager.