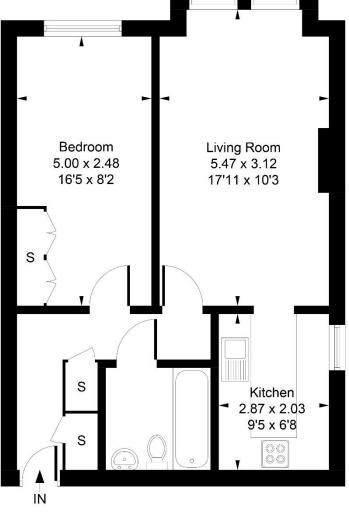

## Bampton Court, Blakesley Avenue, London, W5 2DQ

Approximate Gross Internal Area 47.91 sq m / 516 sq ft

Whilst every attempt has been made to ensure the accuracy of the floor plan contained here, measurements of doors, windows, rooms and any other items are approximate and no responsibility is taken for any error, omission, or mis-statement.

This plan is for illustrative purposes only and should be used as such by any prospective purchaser.

Produced by jcphotographystudio.com