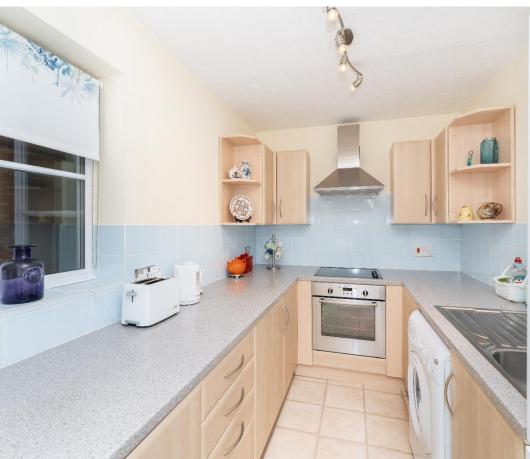

This delightful one bedroom first floor apartment is in good decorative order throughout - including a modern kitchen & bathroom. It has numerous benefits including Entryphone Protection, Automatic Lift - and enjoys use of Glorious Landscaped Communal Gardens and warmed by an efficient heating system.