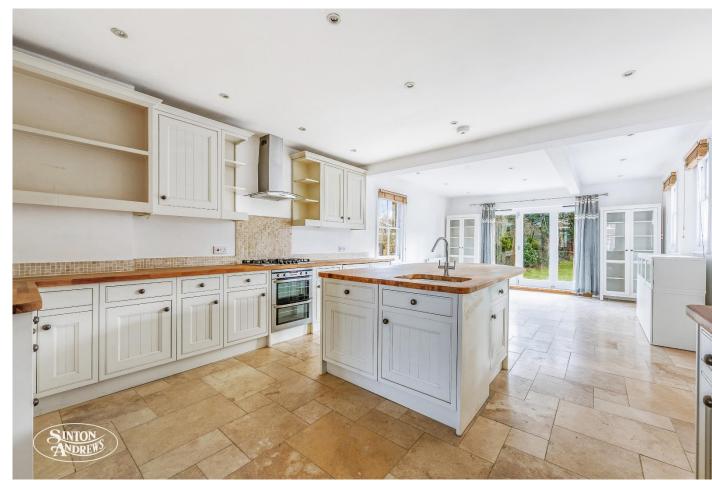

This elegant and exceptionally spacious family residence has been our client's much-loved home for many years. It has been tastefully renovated and well maintained to create a characterful, well-appointed home rich in period features and charm. The accommodation consists of: Drawing room. Family room. Dining room. Fabulous open plan family kitchen and breakfast room. Cloakroom. Five bedrooms. Spacious family bathroom and en suite shower room. Excellent cellarage. Enjoying a landscaped front garden. Wonderful 100ft south facing walled garden with large terrace area. The property also offers potential to extend the accommodation - subject to the usual planning consents. No forward chain.