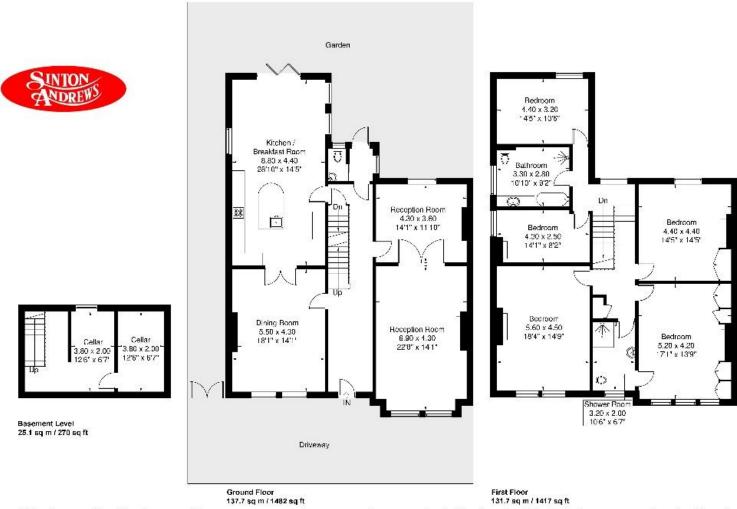

This elegant and exceptionally spacious family residence has been our client's much-loved home for many years. It has been tastefully renovated and well maintained to create a characterful, well-appointed home rich in period features and charm. The accommodation consists of: Drawing room. Family room. Dining room. Fabulous open plan family kitchen and breakfast room. Cloakroom. Five bedrooms. Spacious family bathroom and en suite shower room. Excellent cellarage. Enjoying a landscaped front garden. Wonderful 100ft south facing walled garden with large terrace area. The property also offers potential to extend the accommodation - subject to the usual planning consents. No forward chain.

## Hamilton Road

Approximate Gross Internal Area = 294.5 sq m / 3169 sq ft

Although every attempt has been made to ensure accuracy, all measurements are approximate. The floorplan is for illustrative purposes only and not to scale.