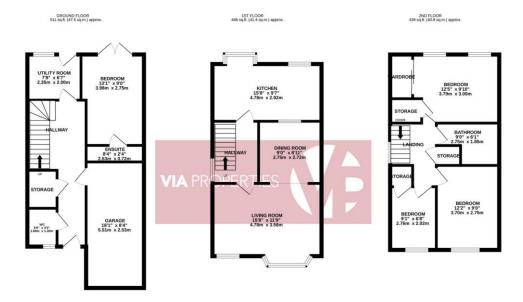

Don't miss the opportunity to make this beautiful family home yours. To schedule a viewing or for further inquiries, please contact VIA Properties today.

TOTAL FLOOR AREA: 1396 sq.ft. (129.7 sq.m.) approx.

Whist every attempt has been made to ensure the accuracy of the floorpinal contained here, measurements of doors, windows, crosm and any offenders are approximate and on responsibility is taken for any error, omission or mis-statement. This plan is for iterative purposes only and should be used as such by any pumpose to provide the provided of the pumpose of the provided of the pumpose. The such as the suc